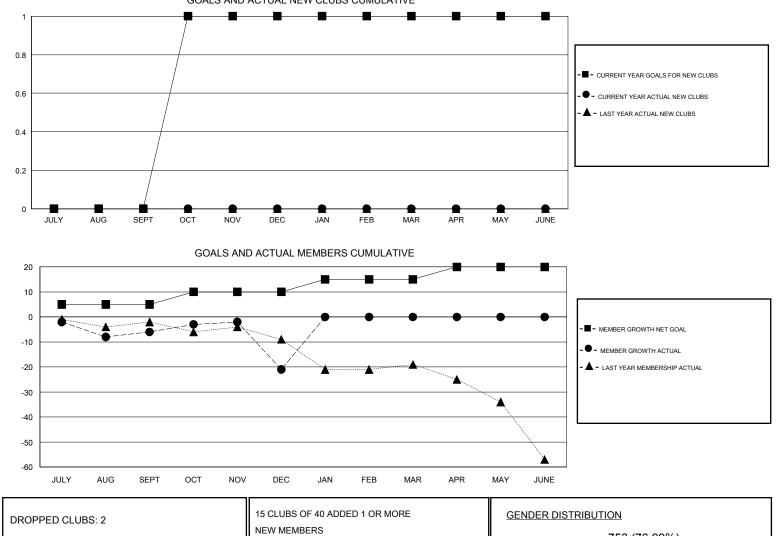

## MONTHLY MEMBERSHIP PROGRESS REPORT

District 1 H

Results as of: 12/31/2019

| GMT:          |               | L           | OCATION ILLINOIS |                       |                           |                         | GMT CA                                             |  |
|---------------|---------------|-------------|------------------|-----------------------|---------------------------|-------------------------|----------------------------------------------------|--|
|               | Club          | os          |                  | Members               |                           |                         |                                                    |  |
|               | RESULTS FOR   | R 2019-2020 |                  | RESULTS FOR 2019-2020 |                           |                         |                                                    |  |
| QUARTER       | NEW CLUB GOAL | NEW CLUBS   | DROPPED CLUBS    | QUARTER               | MEMBER GROWTH NET<br>GOAL | MEMBER GROWTH<br>ACTUAL | DROPPED<br>MEMBERS ACTUAL<br>(including transfers) |  |
| JULY/AUG/SEPT | 0             | 0           | 0                | JULY/AUG/SEPT         | 5                         | 21                      | 20                                                 |  |
| OCT/NOV/DEC   | 1             | 0           | 2                | OCT/NOV/DEC           | 5                         | 14                      | 28                                                 |  |
| JAN/FEB/MAR   | 0             | 0           | 0                | JAN/FEB/MAR           | 5                         | 0                       | 0                                                  |  |
| APR/MAY/JUNE  | 0             | 0           | 0                | APR/MAY/JUNE          | 5                         | 0                       | 0                                                  |  |

| DROPPED CLUBS. 2        |          | NEW MEMBERS               | MALE                            | 753 (76.99%) |     |
|-------------------------|----------|---------------------------|---------------------------------|--------------|-----|
| DROPPED MEMBERS         |          |                           | FEMALE                          | 225 (23.01%) |     |
| DECEASED                | 6        | CLICK HERE FOR CUMULATIVE | TOTAL FAMILY UNIT MEMBERS       |              | 132 |
| CLUB CANCELLED<br>OTHER | 10<br>32 | MEMBERSHIP DATA           | FAMILY MEMBERS PAYING HALF DUES |              | 68  |
| TOTAL                   | 48       |                           |                                 |              |     |